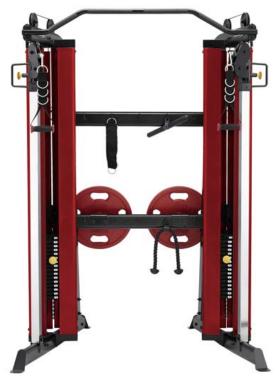

# **Dual cable Column(CLDCC)**

83"

It is a multi-functional machine for a complete body workout. It can be used for plenty of different exercises, ranging from rehabilitation to sports-specific applications.

#### Features:

Seated row bar, Stirrup handle, Triceps rope, Accessory hooks, Ankle strap, Aviation-grade cables, Composite pulleys on high quality bearings and dual weight stacks accommodate either single use or two simultaneous users.

Two 150-pound weight stacks with steel weight stack shrouds are standard. 200-pound weight stack upgrades are available.

#### **Specification:**

- . Heavy duty oval tubing
- . Two coat powder process, electrostatically applied powder coat finish, Black Exterior/Crimson Red Texture
- . Drive System: Cable
- . Cables: Carbon steel, tensile strength of more than 2090 Lbs.
- . Shroud: Steel safety covers . Dimension: 52"\*62"\*83"