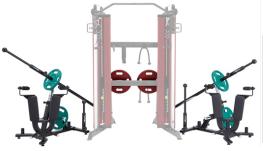

## **Optional:**

- . Dual Renegade Kit (CLDCC2)
- . Renegade Stand (FRS1)
- . Wishbone (FWB1)

## **Optional Attachments:**

Dual Renegade Kit (CLDCC2)

Renegade stand (FRS1)

Wishbone (FWB1)

Fitness Master Inc.

11419 Mathis Avenue #200, Farmers Branch, TX 75234
Office: 214-3508884 Toll Free: 855-8460087
Email:edfitnex@yahoo.com Website: www.fmiamerican.com