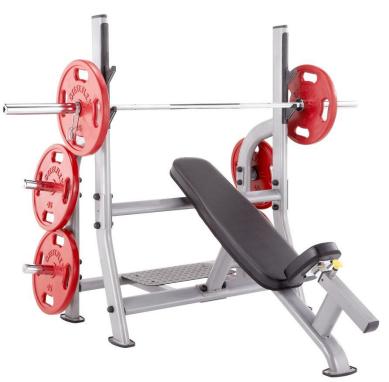

## NOIB Olympic Incline Bench

Steelflex® NOIB Olympic Incline Bench is targeting your Pectoralis muscle. The NOIB features special oval tubing and an ergonomic design, the seat high also adjustable, choose NOIB and adjust the seat to comfortable place and do Incline Bench Press training safely and reliably. Get one to complete your power center.

### SPECIFICATIONS

- A. Mainframe: Heavy-Gauge 1.968" X 3.937" oval tubing (50 x 100 x 2.5T mm)
- B. Upholstery (B/R): Durable double stitched upholstery (ergonomic design)
- C. Four Olympic Storage weight posts with ergonomic angle design - keeping your workout area clutter free, and removing Plates smoothly and easily.
- D. Solid gun racks with plastic cover more quiet and safe
- E. Electrostatically applied powder coat paint finish , metallic silver
- F. Seat: Adjustable
- G. Bar Holders steel and covered with a durable plastic to protect holders
- H. Product Weight:166 lbs / 76 kg
  - Dimension: 67" L x 65" W x 61" H
  - (171 cm x 164 cm x 155.5 cm)
- J. Packing: 3 Cartons, 16.7 Cubic Feet