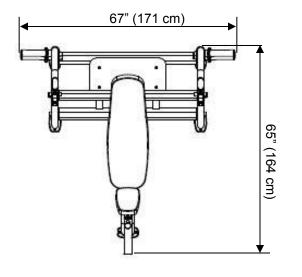

### SPECIFICATIONS

- A. Mainframe: Heavy-Gauge 1.968" X 3.937" oval tubing (50 x 100 x 2.5T mm)
- B. Upholstery (B/R): Durable double stitched upholstery (ergonomic design)
- C. Four Olympic Storage weight posts with ergonomic angle design - keeping your workout area clutter free, and removing Plates smoothly and easily.
- D. Solid gun racks with plastic cover more quiet and safe
- E. Electrostatically applied powder coat paint finish , metallic silver
- F. Seat: Adjustable
- G. Bar Holders steel and covered with a durable plastic to protect holders
- H. Product Weight:166 lbs / 76 kg
  - Dimension: 67" L x 65" W x 61" H
  - (171 cm x 164 cm x 155.5 cm)
- J. Packing: 3 Cartons, 16.7 Cubic Feet