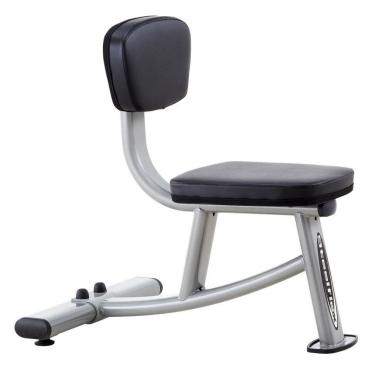

## NST Utility Stool

The Steelflex® NST Utility Stool is designed to align your body to perfect seated posture and reduce stress on your back without restricting movement. Both seat pads are mounted to the heavy-duty 2" x 2" and 2" x 3" oval tube mainframe, which is constructed from 11-gauge high-tensile strength steel for maximum strength and features an extra-wide base that ensures lateral stability. The thick durable upholstery is tear resistant and guaranteed to provide a lifetime of comfort and support without ever bottoming out. Whether it is in a home or commercial setting, the NST is the best seat in the house!

## **SPECIFICATIONS**

- A. Mainframe: Heavy-Gauge 1.575" X 3.15" oval tubing (40 x 80 x 2.0T mm)
- B. Upholstery (B/R): Durable double stitched upholstery (ergonomic design)
- C. A rock-solid tool ideal for performing
- D. both barbell and dumbbell workouts
- E. Extra-wide and solid base provides maximum stability.
- F. Ideal for home and commercial use
- G. Electrostatically applied powder coat paint finish, metallic silver
- H. Product Weight: 37lbs / 17 kg
- I. Dimension: 29.5" L x 21" W x 31" H
  - (75 cm x 53 cm x 79 cm)
- J. Packing: 2 Cartons, 6 Cubic Feet