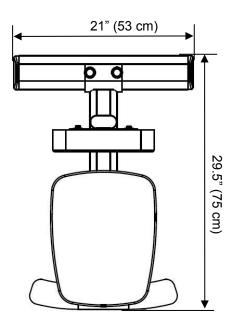

## **SPECIFICATIONS**

- A. Mainframe: Heavy-Gauge 1.575" X 3.15" oval tubing (40 x 80 x 2.0T mm)
- B. Upholstery (B/R): Durable double stitched upholstery (ergonomic design)
- C. A rock-solid tool ideal for performing
- D. both barbell and dumbbell workouts
- E. Extra-wide and solid base provides maximum stability.
- F. Ideal for home and commercial use
- G. Electrostatically applied powder coat paint finish, metallic silver
- H. Product Weight: 37lbs / 17 kg
- I. Dimension: 29.5" L x 21" W x 31" H
  - (75 cm x 53 cm x 79 cm)
- J. Packing: 2 Cartons, 6 Cubic Feet