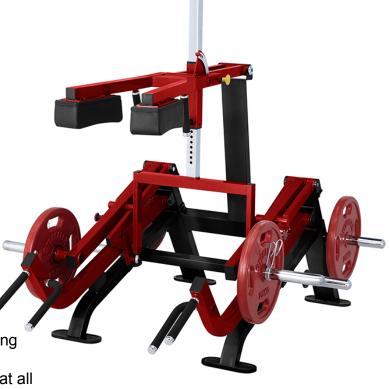

## PL2300 Squat / Lunge Machine

The Steelflex PL2300 Squat/Lunge Machine is made to give you the ultimate strength exercise. Working your legs, back and arms focusing on providing a perfect workout.

## SPECIFICATIONS

Features:

Frame: 11 gauge steel, 2" x 4" square tubing Electro-statically applied powder coat Industrial rated bearings, sealed bearings at all pivot points Springs (where applicable) make seat & weight arm adjustments quick and easy

## Specs:

Floor Space: 79" x 65" x 65" (201 x 165 x 165cm) Product Weight: 127lbs (58kg) Max User Weight: 264lbs (170kg)

Warranty: Commercial and Residential 15 yr frame 2 yr bearings 6 months upholstery & grips 1 yr all other parts Weight Plates not included