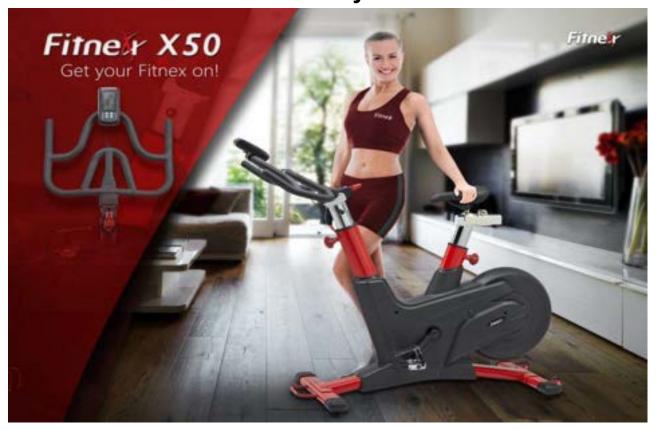

## Product Data Sheet X50 Indoor Cycle

The Fitnex X50 indoor cycle is a magnetic indoor bike built to fit the needs of even the most extreme workout. The X50 provides a low impact form of exercise. The X50 improves the function of your lungs and heart. The X50 has a modern design which features a simple to use console & narrow foot print.

## **SPECIFICATIONS:**

- Mainframe: Steel.

/'Tgukuvcpeg''u{ uvgo <'o ci pgvke0

- Red powder coated.
- Steel crank arms.
- Transport wheels.
- Quiet, maintenance free drive belt.
- Micro adjustable handle bar and seat sliders.
- Dual pedals/spd locking and standard with toe clip strap.

- User capacity: 350 lbs - Product weight: 111 lbs

- Dimension: 54.6"(L)\*21.5"(W)\*44.3"(H)

Resistance Lever

LCD console

Display:

Time, Speed, Distance, Calories, Pulse RPM and Recovery, Scan

11419 Mathis Avenue #200, Farmers Branch, TX 75234