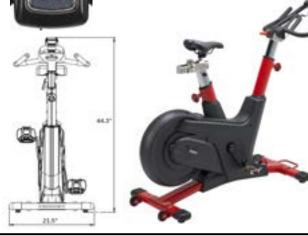

- User capacity: 350 lbs - Product weight: 111 lbs

- Dimension: 54.6"(L)\*21.5"(W)\*44.3"(H)

Resistance Lever

LCD console

Display:

Time, Speed, Distance, Calories, Pulse RPM and Recovery, Scan

11419 Mathis Avenue #200, Farmers Branch, TX 75234