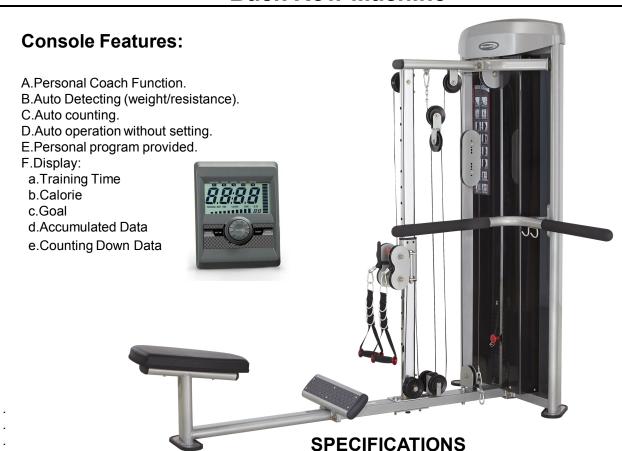

## **Back Row Machine**

#### **Back Row Machine**

The Steelflex M3DBR 3 Dimensional Back Row Machine Multi-Use Machine – 14 Vertical Pulley Bar Positions Lower Pulley and 2 position Steady bar for lower body use. Mainframe: 11 gauge steel, 2" x 6" oval tubing

Frame Finish: Two-coat powder process, Electro-statically applied

powder coat.

Console: Automatic Electronic Coach ( auto detecting, auto counting,

calories, etc.)

Instructional Placard: Included

 $\textit{Upholstery:} \ \mathsf{CGPC}\ 2"\ \mathsf{high}\ \mathsf{density}\ \mathsf{foam}\ \mathsf{with}\ \mathsf{PVC}\ \mathsf{skin}\ \mathsf{and}\ \mathsf{durable}$ 