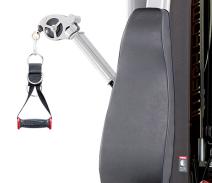

#### **Chest Machine**

The Steelflex M3DFC 3 Dimensional Chest Machine – Multi-use Chest machine. 16 Position arms on both Left and Right. Free Moving rotating pulley on the arm ends. Gas Assist Seat adjust.