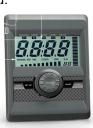

#### **Console Features:**

A.Personal Coach Function.

B.Auto Detecting (weight/resistance).

C.Auto counting.

D.Auto operation without setting.

E.Personal program provided.

F.Display:

- . a.Training Time
- . b.Calorie
- . c.Goal
- . d.Accumulated Data
- . e.Counting Down Data

#### SPECIFICATIONS

Mainframe: 11 gauge steel, 2" x 6" oval tubing

Frame Finish: Two-coat powder process, Electro-statically applied

powder coat.

Console: Automatic Electronic Coach ( auto detecting, auto counting,