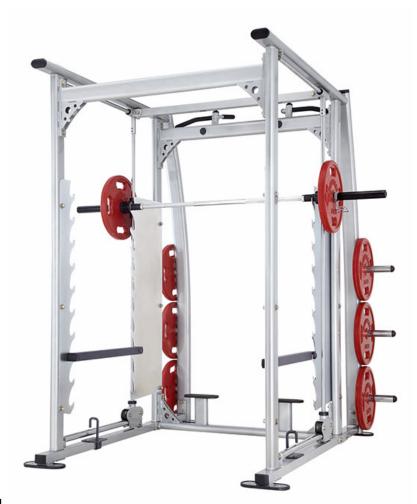

## **Smith Machine**

#### **Smith Machine**

The Steelflex M3DSM 3 dimensional use Smith Machine Bar holders can be moved in both a Vertical and Horizontal plane, utilizing heavy duty linear bearings and guide rods. Convenient pull up bars attached to top of unit.

#### **SPECIFICATIONS**

Mainframe: 12 gauge steel, 2.6" x 4.3" oval tubing

Frame Finish: Two-coat powder process, Electro-statically applied

powder coat.

Floor Space: 75" x 56" x 82" (191 x 142 x 208cm)

Product Weight: 506lbs (230kg)