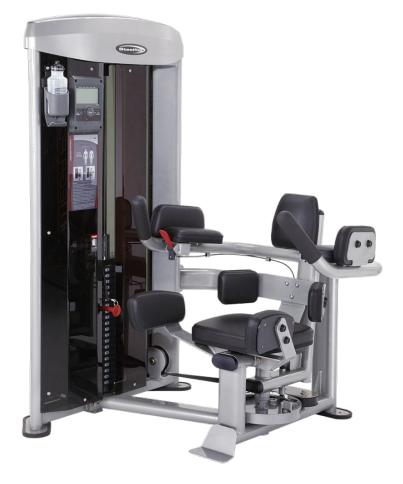

# MOT1800 Oblique Twist Machine

## MOT1800 Oblique Twist Machine

Built to deliver strength—and deliver it does. Structurally and biomechanically designed for intensive club use, the Oblique Tiwst rigid body structure plays a critical role in the machine's superb handling. Its large base frame aids stability and comfort, and yields a neutral weight distribution. Substantial rear and side subframes help eliminate lateral torsion and vibration.

#### **SPECIFICATIONS**

Mainframe: 11 gauge steel, 2" x 6" oval tubing

Frame Finish: Two-coat powder process, Electro-statically

applied powder coat.

Console: Automatic Electronic Coach ( auto detecting,

auto counting, calories, etc.) Instructional Placard: Included

Upholstery: CGPC 2" high density foam with PVC skin and

durable double stitched upholstery. **Handgrips:** Dipped PVC Handles **Driving System:** Flat belt

Flat Belt: Tensile strength of more than 5027lbs (2280kg)

Shroud: 4T acrylic delicate safety cover

Weight Stack: High-quality weight plates for smooth

and durable operation.

Standard Weight Stack: 210lb (95kg)

**Optional Weights:** 310lb (141kg) 410lb (186kg) **Floor Space**: 64" x 47" x 66" (163 x 119 x 168cm) **Product Weight:** 574lbs (260kg) includes weight stack