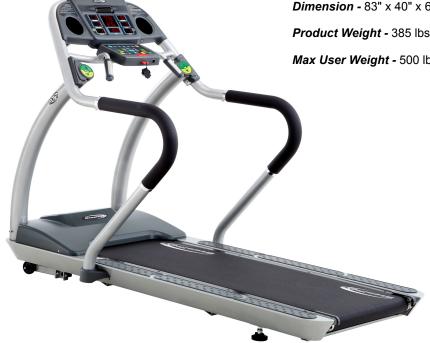

## PT-7 TREADMILL

The Steelflex Rehabilitation PT7 Treadmill is designed for full commercial use with easyto-operate functions and increased safety features.

"Treadmill comes with commercial NEMA 5-20P plug so wall receptacle will require a 5-20R"

**Dimension -** 83" x 40" x 61" (211 x 102 x 154 cm)

Product Weight - 385 lbs (175 kg)

Max User Weight - 500 lbs (180 kg)

Fitness Master Inc. • 11419 Mathis #200 • Farmers Branch, Texas 75234 Tel: 214.350.8884 • Toll Free: 1.855.846.0087