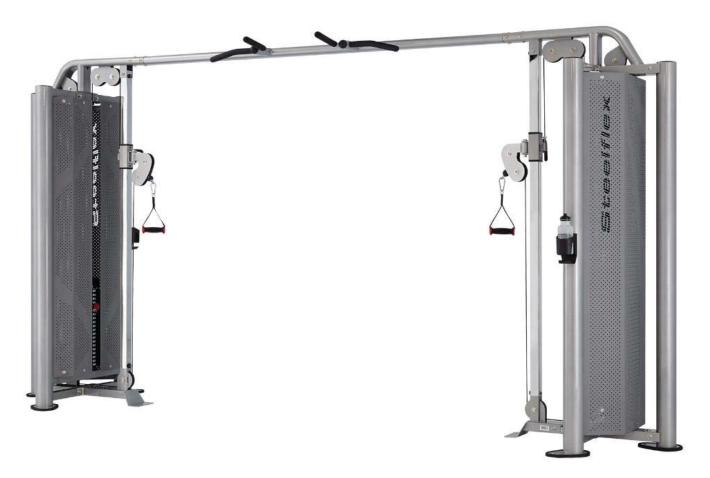

## Product Data Sheet JG-2000 Cable Crossover

Steelflex 2 Stack <u>Jungle gym</u> - The ultimate centerpiece for your gym or training facility. This beautiful machine is designed for heavy, club use.

Fitness Master Inc.
11419 Mathis Avenue #200,
Farmers Branch, TX75234
Office & Fax: 214-350-8884
Toll Free: 855-846-0087
Email: info@fmiamerica.com
Website: www.fmiamerica.com

## Specs:

- •Multi-Grip Chin Up Stations
- •Includes Two Cable Handle Attachments
- •Main frame: 11Gauge Low Carbon Steel oval tubing
- •Frame Finish: Powder coating with Metallic silver color
- •Hand grips: Dipped PVC handle
- •Weight Stacks: High-quality weight plates for smooth and durable operation
- •Driving System: Cable
- •Cable: Carbon steel, tensile strength of more than 2090 lbs
- •Shroud: Steel safety cover
- •Dimensions (LxWxH): 168"x 38.5"x 87"