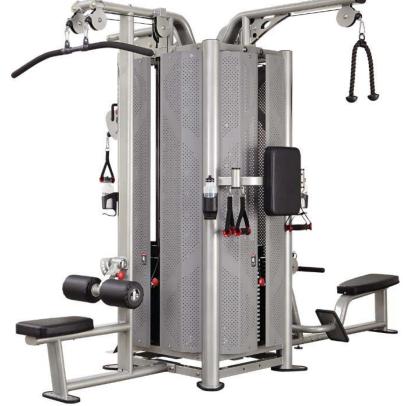

## Move from one station to the next with ease

Steelflex 4 Stack <u>Jungle gym</u> – The ultimate centerpiece for your gym or training facility. Train up to 4 individuals at a time. This beautiful machine is designed for heavy, club use. It is a one-stop solution for accommodating multiple users of varying fitness levels..

## Stations:

- •One Lat Pulldown
- •One Seated Row
- •One Tricep Station
- •One Cable Column

Specs:

- •Main frame: 11Gauge Low Carbon Steel oval tubing
- •Frame Finish: Powder coating with Metallic silver color
- •Hand grips: Dipped PVC handle
- •Weight Stacks: High-quality weight plates for smooth and durable operation
- •Driving System: Cable
- •Cable: Carbon steel, tensile strength of more than 2090 lbs
- •Shroud: Steel safety cover
- •Dimensions (L $\times$ W $\times$ H): 141" $\times$  92" $\times$  87"