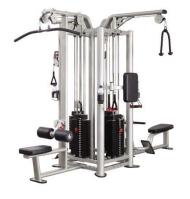

## Move from one station to the next with ease

Steelflex 4 Stack <u>Jungle gym</u> – The ultimate centerpiece for your gym or training facility. Train up to 4 individuals at a time. This beautiful machine is designed for heavy, club use. It is a one-stop solution for accommodating multiple users of varying fitness levels..

## Stations:

- •One Lat Pulldown
- •One Seated Row
- •One Tricep Station
- •One Cable Column

Specs:

- •Main frame: 11Gauge Low Carbon Steel oval tubing
- •Frame Finish: Powder coating with Metallic silver color
- •Hand grips: Dipped PVC handle
- •Weight Stacks: High-quality weight plates for smooth and durable operation
- •Driving System: Cable
- •Cable: Carbon steel, tensile strength of more than 2090 lbs
- •Shroud: Steel safety cover
- •Dimensions (L $\times$ W $\times$ H): 141" $\times$  92" $\times$  87"