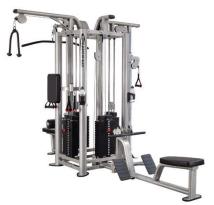

## Move from one station to the next with ease

Steelflex 4 Stack <u>Jungle gym</u> – The ultimate centerpiece for your gym or training facility. Train up to 4 individuals at a time. This beautiful machine is designed for heavy, club use. It is a one-stop solution for accommodating multiple users of varying fitness levels..

## Stations:

- •One Lat Pulldown
- •One Seated Row
- •One Tricep Station
- •One Cable Column

Specs:

- •Main frame: 11Gauge Low Carbon Steel oval tubing
- •Frame Finish: Powder coating with Metallic silver color
- •Hand grips: Dipped PVC handle
- •Weight Stacks: High-quality weight plates for smooth and durable operation
- •Driving System: Cable
- •Cable: Carbon steel, tensile strength of more than 2090 lbs
- •Shroud: Steel safety cover
- •Dimensions (L $\times$ W $\times$ H): 141" $\times$  92" $\times$  87"