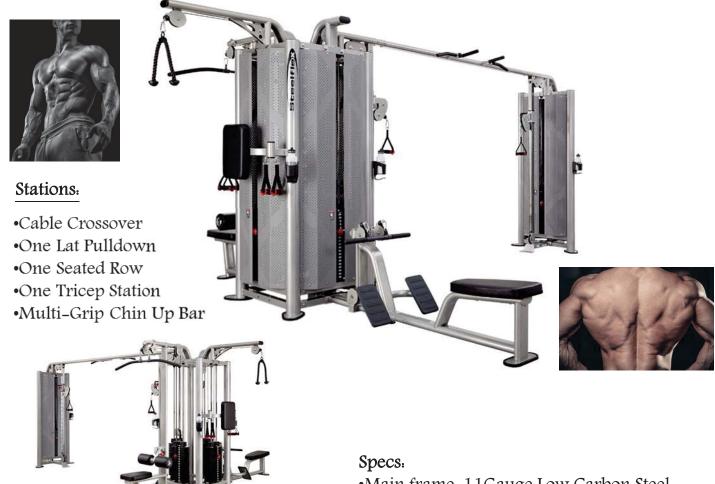

## Move from one station to the next with ease

Steelflex 5 Stack Jungle gym – The ultimate centerpiece for your gym or training facility. Train up to 5 individuals at a time. This beautiful machine is designed for heavy, club use. It is a one-stop solution for accommodating multiple users of varying fitness levels. Move from one station to the next with ease.

Fitness Master Inc. 11419 Mathis Avenue #200, Farmers Branch, TX 75234 Office & Fax: 214–350–8884 Toll Free: 855–846–0087 Email: info@fmiamerica.com Website: www.fmiamerica.com •Main frame: 11Gauge Low Carbon Steel oval tubing

•Frame Finish: Powder coating with Metallic silver color

•Hand grips: Dipped PVC handle

•Weight Stacks: High-quality weight plates

for smooth and durable operation

•Driving System: Cable

•Cable: Carbon steel, tensile strength of more than 2090 lbs

•Shroud: Steel safety cover

•Dimensions (L×W×H): 206"× 141"× 88"