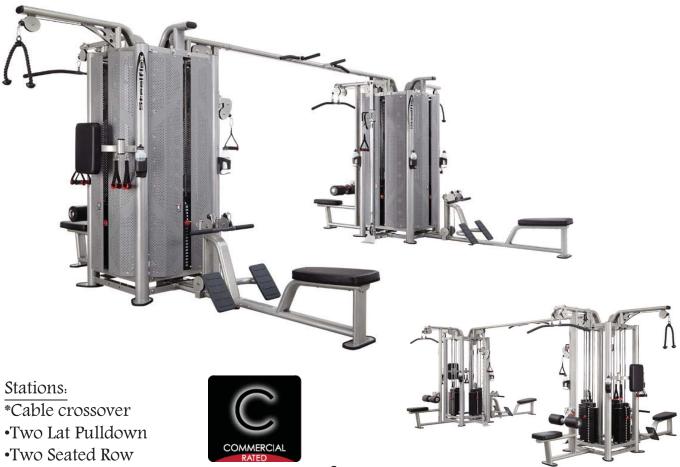

## Move from one station to the next with ease

Steelflex 8 Stack <u>Jungle gym</u> - The ultimate centerpiece for your gym or training facility. Train up to 8 individuals at a time. This beautiful machine is designed for heavy, club use. It is a one-stop solution for accommodating multiple users of varying fitness levels..

- •Two Tricep Station
- •Multi grip Chin-up bar

Fitness Master Inc.

11419 Mathis Avenue #200, Farmer

Branch, TX 75234

Office & Fax: 214-350-8884

Toll Free: 885-846-0087

Email: info@fmiamerica.com

Website: www.fmiamerica.com