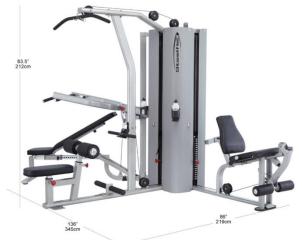

## Specifications:

The MG3000 Multi-User Gym Includes:

- •Flat Bench Press
- •Shoulder Press
- •Incline Chest Press
- •Leg Curl/Leg Extension
- •Lat Pulldown
- •Mid-Row Pull Station
- •Standard Weight Stack: (3x 210Lb Weight Stacks for multi-user)
- •Frame Finish: One-coat powder process, electrostatically applied powder coat finis
- •Instructional Placard
- Handgrips
- •Cables: 7×19 stainless steel tensile strength
- •Product Weight: 1204Lbs (547Kg)
- •Dimensions (LxWxH):
- 3450x 2190 x 2120 mm/136" x 86" x 83.5"