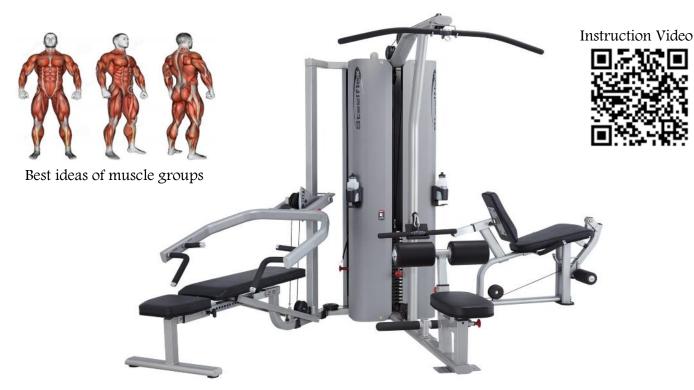

## Go beyond your Goals.

One of our most functional stations, the Multi Gym 3000 features three stations in one – with each bench seat offering a diverse range of exercises. Adjustable seating, pulleys and handles ensure you can target the muscle group of choice in a comfortable and effective way, and the ergonomic design ensures you're supported throughout your workout, keeping your posture and form in the best position for peak performance.

## Specifications:

The MG3000 Multi-User Gym Includes:

- •Flat Bench Press
- •Shoulder Press
- •Incline Chest Press
- •Leg Curl/Leg Extension
- •Lat Pulldown
- •Mid-Row Pull Station
- •Standard Weight Stack: (3x 210Lb Weight Stacks for multi-user)
- •Frame Finish: One-coat powder process, electrostatically applied powder coat finis
- •Instructional Placard
- Handgrips
- •Cables: 7×19 stainless steel tensile strength
- •Product Weight: 1204Lbs (547Kg)
- •Dimensions (LxWxH):
- 3450x 2190 x 2120 mm/136" x 86" x 83.5"