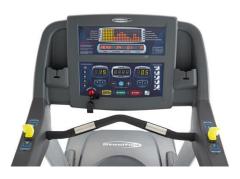

## **SPECIFICATIONS:**

- Feature: Dual bottle holder and USB port

- Console: Dot-matrix LED with profile display

and 3-window LED display

-Display feedback: Time, Distance, Speed, Incline,

Calories, Pulse, Pace, Level

- Programs: Total programs(11)

Manual, Heart Rate Control, Walking, Running, Weight Loss, Interval, Cardio, Long Slow Distance, Set Calories, Custom Learn 1 & 2

- Quick keys: Speed 2/4/6/8/10 Elevation 0/3/6/9/12