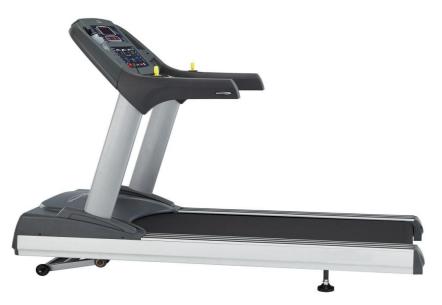

## Product Data Sheet XT 8000D TREADMILL

The Steeflex XT8000D treadmill uses a 4HP DC motor enabling a really rigorous workout. It is aimed at beginner to intermediate users. The treadmill is solid and sturdy. It has an extra large running area with 1" thick, cushioned decking that can withstand the longest of runs. The treadmill has a 3-window LED display console which features a total of 11 fitness programs. All these programs aim to aid and motivate users to reach their fitness goals

- Speed: 0.5-12.5 MPH - Incline: 0% ~ 15%

- Wireless & Contact Grips: Yes

- Motor: DC 4.0 HP

- Cushioning System: Yes

- Rollers: 3"

- Deck: 1" thickness

- Belt: 2-Ply Urethane High Density Conductive

- Power: 110V

- Running Are: 61"\*22"

- Max. user weight: 400 Lbs

- Product weight: 378 Lbs

- Dimensions: 87"\*35"\*63"

Office & Fax: 214-3508884 Toll Free: 855-8460087 Email: info@fmiamerica.com Website: www.fmiamerica.com