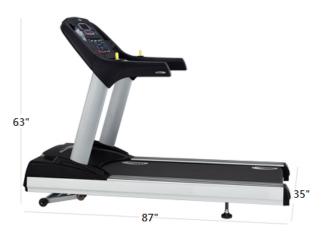

- Running Are: 61"\*22"

- Max. user weight: 400 Lbs

- Product weight: 378 Lbs

- Dimensions: 87"\*35"\*63"

Office & Fax: 214-3508884 Toll Free: 855-8460087 Email: info@fmiamerica.com Website: www.fmiamerica.com