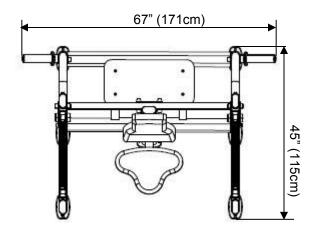

#### **SPECIFICATIONS**

- A. Mainframe: Heavy-Gauge 1.968" X 3.937" oval tubing (50 x 100 x 2.5T mm)
- B. Upholstery (B/R): Durable double stitched upholstery (ergonomic design)
- C. Six Olympic Storage weight posts with ergonomic angle design keeping your workout area clutter free, and removing Plates smoothly and easily.
- D. Solid gun racks with plastic cover more quiet and safe
- E. Electrostatically applied powder coat paint finish , metallic silver
- F. Seat: Adjustable
- G. Product Weight: 247.5 lbs / 112.5 kg
- H. Dimension: 67" L x 45" W x 73" H (171 cm x 115 cm x 185 cm)
- I. Packing: 3 Cartons, 23.2 Cubic Feet