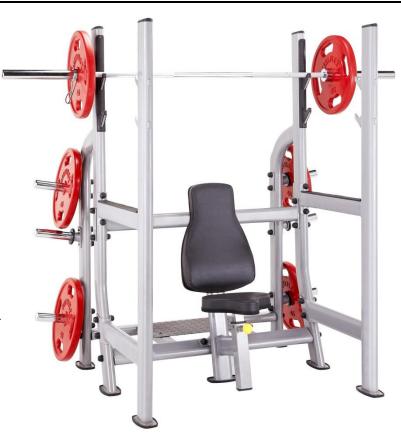

# NOMB Olympic Military Bench

Steelflex® NOMB Olympic Military Bench targets your Shoulder muscle. The NOMB features special oval tubing and an ergonomic design, the seat high also adjustable, choose NOMB and adjust the seat to comfortable place and do Seat Shoulder Press training safety and reliability. Get the NOMB and you could fill your home or gym Free Weight completely.

#### **SPECIFICATIONS**

- A. Mainframe: Heavy-Gauge 1.968" X 3.937" oval tubing (50 x 100 x 2.5T mm)
- B. Upholstery (B/R): Durable double stitched upholstery (ergonomic design)
- C. Six Olympic Storage weight posts with ergonomic angle design keeping your workout area clutter free, and removing Plates smoothly and easily.
- D. Solid gun racks with plastic cover more quiet and safe
- E. Electrostatically applied powder coat paint finish , metallic silver
- F. Seat: Adjustable
- G. Product Weight: 247.5 lbs / 112.5 kg
- H. Dimension: 67" L x 45" W x 73" H (171 cm x 115 cm x 185 cm)
- I. Packing: 3 Cartons, 23.2 Cubic Feet