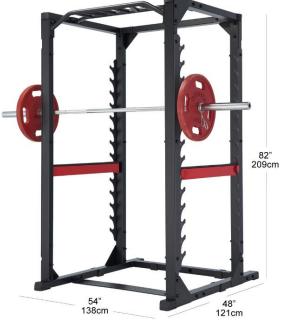

## **Product Data Sheet**

CLPR-380

Club Line Power Rack 380 with Monkey Bar

Freedom of movement combined with front and rear frame, 14-position gunrack can handle over 1,000 lbs. and gives the user the ability to walk the bar up and down without removing plates. Adjustable safety positions make this Club Line Power Rack a must-have for those who want to strength train without compromise. Designed to work with all types of benches and engineered for extreme workouts. The pull-up bar adds to to the finishing touch on this serious piece of kit!

Monkey bar

Bar and plates are not included.

Heavy-duty 13-gauge high tensile strength steel frames feature all-4-side welded construction and oversized industrial strength hardware. Electrostatically applied black powder coat finish resists chipping and scratching through the most brutal routines. If you want to get bigger and stronger fast, a Club Line Power Rack is what you need.