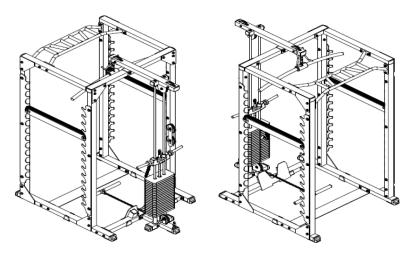

he user the ability to walk the bar up and down without removing plates. Adjustable safety positions make this Club Line Power Rack a must-have for those who want to strength train without compromise. Designed to work with all types of benches and engineered for extreme workouts. The pull-up bar adds to to the finishing touch on this serious piece of kit!



Monkey bar



Bar and plates are not included.



Heavy-duty 13-gauge high tensile strength steel frames feature all-4-side welded construction and oversized industrial strength hardware. Electrostatically applied black powder coat finish resists chipping and scratching through the most brutal routines. If you want to get bigger and stronger fast, a Club Line Power Rack is what you need.

Optional Lat attachment with stacks CLLA-380S



## FITNESS MASTER INC.

11419 MATHIS AVENUE #200, FARMERS BRANCH, TX75234

OFFICE & FAX: 214–3508884 TOLL FREE: 855–8460087 EMAIL: info@fmiamerica.com WEBSITE: www.fmiamerica.com