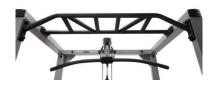

Monkey bar

Bar and plates are not included.

Heavy-duty 13-gauge high tensile strength steel frames feature all-4-side welded construction and oversized industrial strength hardware. Electrostatically applied black powder coat finish resists chipping and scratching through the most brutal routines. If you want to get bigger and stronger fast, a Club Line Power Rack is what you need.