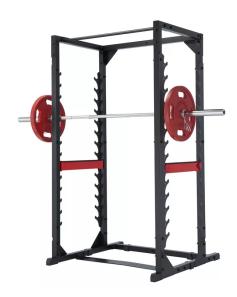

# **Club Line Power Rack 78(CLPR 78)**

Bar and plates are not included.

### Introduction:

The power rack is made from heavy gauge steel to ensure stability and safety during intense training of the total body. Freedom of movement combined with front and rear frame, gunrack on the rectangle mainframe with an innovative setup platform gives the user the ability to walk the bar up and down without removing plates. The protective post installs on each side to enhance safety for the exerciser.

Adjustable safety positions make this Club Line Power Rack a must-have for those who want to strength train without compromise. Designed to work with all types of benches and engineered for extreme workouts. The pull-up bar adds to the finishing touch on this serious piece of kit!