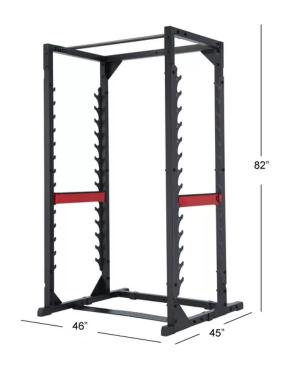

### **Specification:**

. Frame Finish: One-coat powder process, electrostatically applied powder coat finish, black hammer

. Dimensions: 46" × 45" × 82"