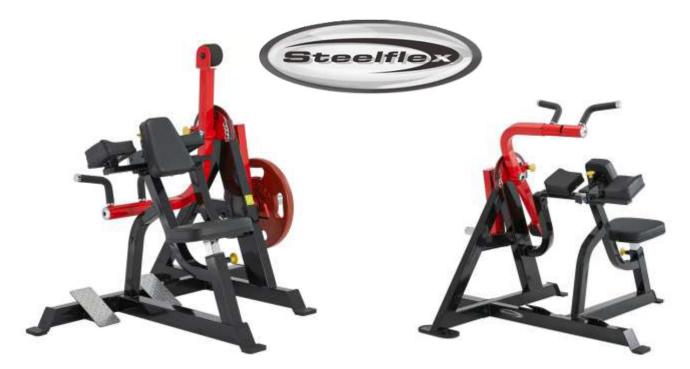

## **Bicep Curl/Tricep Extension**

Experience seamless workouts with the PL2600, our latest machine that combines triceps extensions and biceps curls without the need to switch equipment! Effortlessly sculpt your arms with this sleek duo, and feel the burn of immersive, pure training.